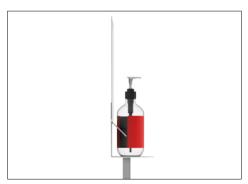

Project prevention:
- Dispenser and information holder proposal

Dispenser and information holder Magentic base

A simple, but very important action: disinfecting your hands. Presently, it is more important than ever to protect yourself and others. For this purpose, kd visual has designed an innovative sanitizing dispenser to be placed in environments with a high number of people. The peculiarity? A magnetic base, combined with a stainless-steel disc and a double-sided adhesive foil can be fixed to the ground, which gives excellent stability. In addition to the base, the post is made of anodized aluminum, a high-quality aluminum holder for dispenser and an sinterchangeable holder.