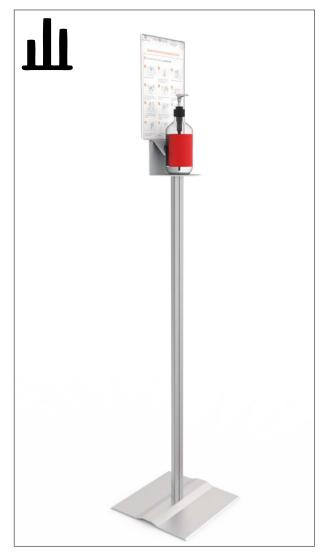

# Project prevention: Belt posts and guidance systems

Dispenser and information post Baseline standard - Variant A

**TERMINAL plus** 

Dispenser and information holder Standard - Option A Information post with integrated holder for dispenser. Elegant design in anodized aluminum with high stability. Light and easy to handle post 1100mm height.

www.terminalplus.eu / info@terminalplus.eu / +39 340 603 6287

Dispenser and information holder Option B

**H=**(post height) 1400mm

- Project prevention:
   Dispenser and information holder proposal
   Accessories 1 and 2 (version A and B)

Project prevention:
- Dispenser and information holder proposal

Dispenser and information holder Magentic base

A simple, but very important action: disinfecting your hands. Presently, it is more important than ever to protect yourself and others. For this purpose, kd visual has designed an innovative sanitizing dispenser to be placed in environments with a high number of people. The peculiarity? A magnetic base, combined with a stainless-steel disc and a double-sided adhesive foil can be fixed to the ground, which gives excellent stability. In addition to the base, the post is made of anodized aluminum, a high-quality aluminum holder for dispenser and an sinterchangeable holder.