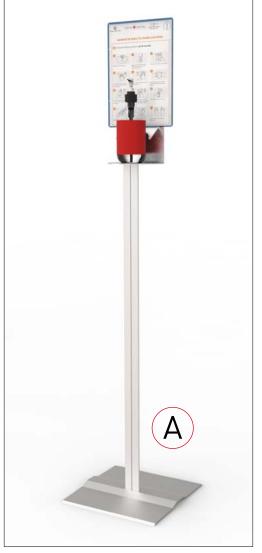

# Project prevention: Belt posts and guidance systems

Dispenser and information post Baseline standard - Variant A

**TERMINAL plus** 

Dispenser and information holder Standard - Option A Information post with integrated holder for dispenser. Elegant design in anodized aluminum with high stability. Light and easy to handle post 1100mm height.