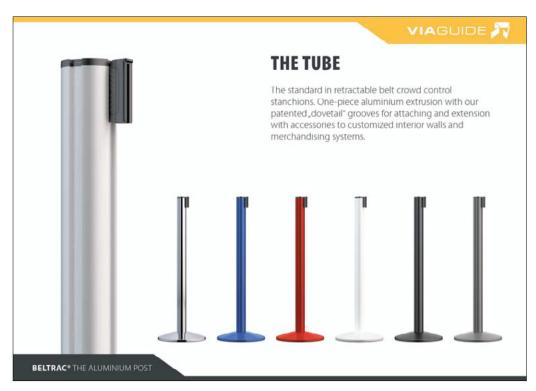

# Project prevention: Belt posts and guidance systems

Dispenser and information post Baseline standard - Variant A

**TERMINAL plus** 

Dispenser and information holder Standard - Option A Information post with integrated holder for dispenser. Elegant design in anodized aluminum with high stability. Light and easy to handle post 1100mm height.