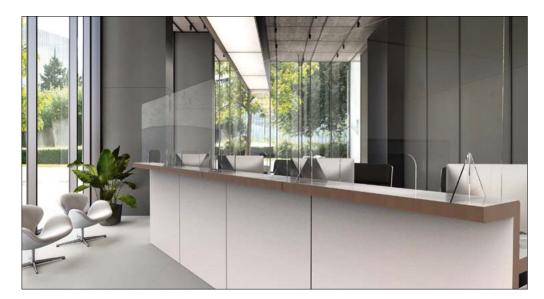

# Project prevention: SUSPENSION

Example RECEPTION

# Project prevention: SUSPENSION panel

General dimensions and material description

Dimensions:

700x1000mm HxW including ceiling mounting kit cable 2 mt

PMMA, ceiling mounted dividing panel for receptions, pharmacies and other public places. Easy installation thanks to steel cable supports and brackets.