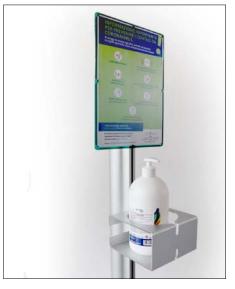

# Project prevention: Belt posts and guidance systems

Dispenser and information post Baseline standard - Variant A

**TERMINAL plus** 

Dispenser and information holder Standard - Option A Information post with integrated holder for dispenser. Elegant design in anodized aluminum with high stability. Light and easy to handle post 1100mm height.