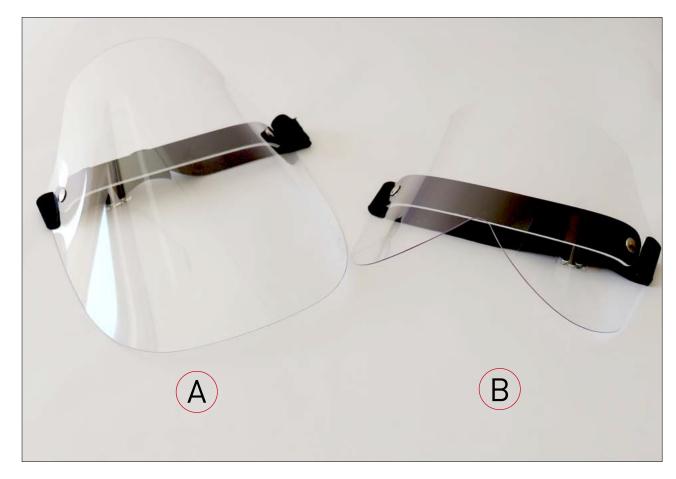

www.terminalplus.eu / info@terminalplus.eu / +39 340 603 6287

Project prevention:
Floor-standing divider with germ shield

Protective visor anti "droplet"

Protective visor anti "droplet" compliant with 2001/95/CE directive

The visor was designed to protect the face from splashes and droplets. It can be reused after sanitization.

#### Components:

0.5mm thickness anti-reflective visor forehead rest made of coupled neoprene adjustable polyester elastic band adjusting buckle

Protective visor anti "droplet"

Adhesive tapes SAFETY DISTANCE Customization