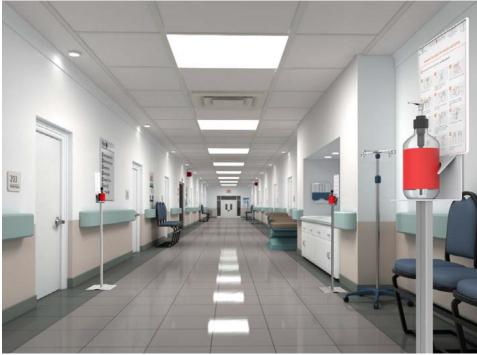

# Project prevention: Belt posts and guidance systems

Dispenser and information post Baseline standard - Variant A

**TERMINAL plus** 

Dispenser and information holder Standard - Option A Information post with integrated holder for dispenser. Elegant design in anodized aluminum with high stability. Light and easy to handle post 1100mm height.

www.terminalplus.eu / info@terminalplus.eu / +39 340 603 6287

Dispenser and information holder Option B

**H=**(post height) 1400mm

- Project prevention:
   Dispenser and information holder proposal
   Accessories 1 and 2 (version A and B)

Project prevention:
- Dispenser and information holder proposal

Dispenser and information holder Magentic base

A simple, but very important action: disinfecting your hands. Presently, it is more important than ever to protect yourself and others. For this purpose, kd visual has designed an innovative sanitizing dispenser to be placed in environments with a high number of people. The peculiarity? A magnetic base, combined with a stainless-steel disc and a double-sided adhesive foil can be fixed to the ground, which gives excellent stability. In addition to the base, the post is made of anodized aluminum, a high-quality aluminum holder for dispenser and an sinterchangeable holder.