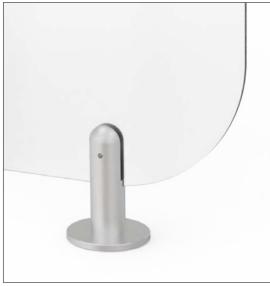

Variable panel from 4 to 8 mm with magnetic accessory General dimensions and material description

The wide range of dividers proposed by KD VISUAL also offers solutions with modern and elegant design, equipped with magnetic feet. The divider is particularly suitable for application on restaurant/bar tables or desks and receptions. The product consists of a plexiglass plate, which is supported by 2 stable magnetic feet. The two disks are made of AISI 430 stainless steel and equipped with a double-sided adhesive foil. This way, the divider can quickly be placed on any type of surface.

#### Dimensions:

Panels with thickness from 4 mm up to 8 mm Accessory plus Ø60mm base in anodized aluminium with magnets that stabilize the structure AISI 430 stainless steel plate brushed with doublesided adhesive foil suitable for all surfaces