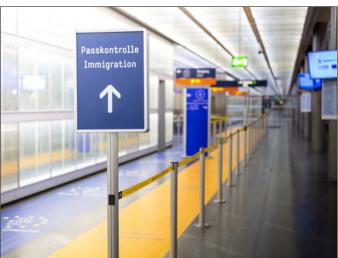

Weather resistant and skidproof R13, fire category B-1.

Resistant 3 to 6 months, customizable.

Size: 1000x100mm

Project prevention:
Adhesive tapes SAFETY DISTANCE
Example PHARMACY

Project prevention:
Belt posts with with optional information frames