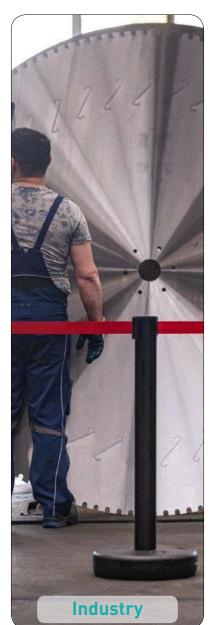

# Project prevention: SUSPENSION





## Project prevention: SUSPENSION

Example Airport









# Project prevention: SUSPENSION

Example RECEPTION





# Project prevention: SUSPENSION panel

General dimensions and material description





Dimensions:

700x1000mm HxW including ceiling mounting kit cable 2 mt



PMMA, ceiling mounted dividing panel for receptions, pharmacies and other public places. Easy installation thanks to steel cable supports and brackets.







Self-supporting interlocking panels



Project prevention offers different solutions of dividing panels to be placed on counters, work desks, supermarket doors, pharmacies, etc.

The panels can be used as self-supporting panels, suspension panels, information holders and guidance systems.







Self-supporting int