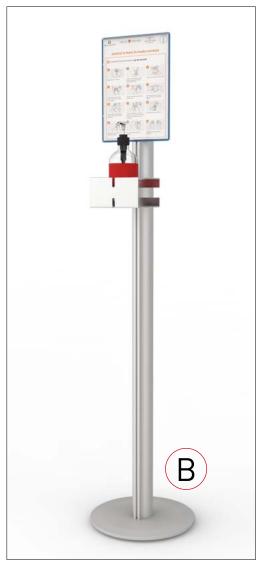

www.terminalplus.eu / info@terminalplus.eu / +39 340 603 6287

Dispenser and information holder Option B

**H=**(post height) 1400mm

- Project prevention:
   Dispenser and information holder proposal
   Accessories 1 and 2 (version A and B)