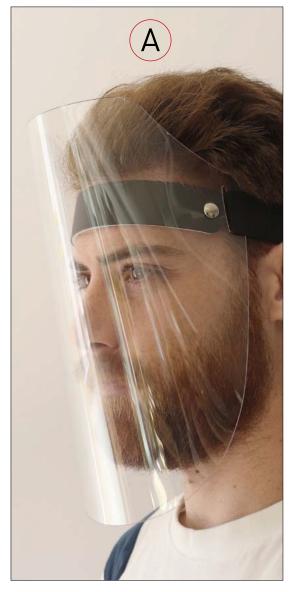

www.terminalplus.eu / info@terminalplus.eu / +39 340 603 6287

Project prevention:
Floor-standing divider with germ shield

Protective visor anti "droplet"

Protective visor anti "droplet" compliant with 2001/95/CE directive

The visor was designed to protect the face from splashes and droplets. It can be reused after sanitization.

#### Components:

0.5mm thickness anti-reflective visor forehead rest made of coupled neoprene adjustable polyester elastic band adjusting buckle

Protective visor anti "droplet"

Adhesive tapes SAFETY DISTANCE Customization