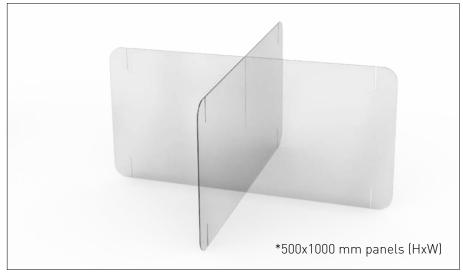

Self-supporting interlocking panels

Transparent impact-resistant plexiglass panel 1000x700mm format

thickness 4mm or 6mm

Transparent impact-resistant plexiglass feet 230x160mm format

thickness 4mm or 6mm

Self-supporting X shaped desk panel General dimensions and material description

#### Dimensions:

- Panels 500x700 mm and 500x1000mm (HxW)
- Self-supporting forming an "X"
- Optional 2 triangular feet 160x230mm (HxW)

To ensure compliance with the safety distance in sensitive areas, we have designed a special PMMA partition panel, consisting of two intersecting sheets which can be used in two options:

- 1: interlocking, self-supporting
- 2: with feet (optional).

Available in two sizes, 500x700mm HxW and 500x1000mm HxW, particularly suitable for environments, such as offices, restaurants and technical studios. For all compositions see image on the right.