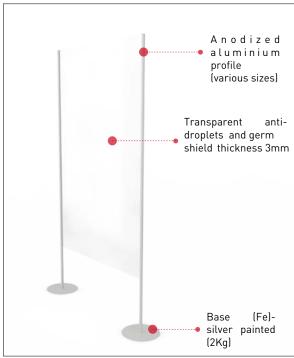

Dimensions:

Structure 1500x1000mm (various sizes) Base Ø 245mm (2 Kg) Transparent sheet with thickness 3 mm

Do you need a divider that is easy to carry, practical and lightweight? Here is our proposal! It is a thin plexiglass partition panel, supported by two anodized aluminium profiles ending with two round bases. The structure has been designed for working environments such as hairdressing studios, barber shops and industrial environments where people have more limited space to move around. One of the peculiarities of this model is its modularity: more panels side by side together can create a partition space that guarantees greater safety to the environment.