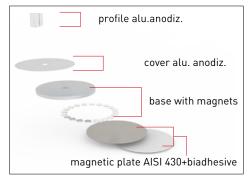

Project prevention:
- Dispenser and information holder proposal

Dispenser and information holder Magentic base

A simple, but very important action: disinfecting your hands. Presently, it is more important than ever to protect yourself and others. For this purpose, kd visual has designed an innovative sanitizing dispenser to be placed in environments with a high number of people. The peculiarity? A magnetic base, combined with a stainless-steel disc and a double-sided adhesive foil can be fixed to the ground, which gives excellent stability. In addition to the base, the post is made of anodized aluminum, a high-quality aluminum holder for dispenser and an sinterchangeable holder.