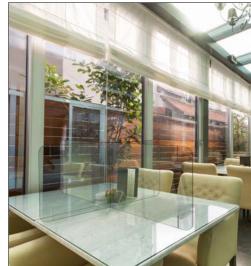

Variable panel from 4 to 8 mm with magnetic accessory General dimensions and material description

The wide range of dividers proposed by KD VISUAL also offers solutions with modern and elegant design, equipped with magnetic feet. The divider is particularly suitable for application on restaurant/bar tables or desks and receptions. The product consists of a plexiglass plate, which is supported by 2 stable magnetic feet. The two disks are made of AISI 430 stainless steel and equipped with a double-sided adhesive foil. This way, the divider can quickly be placed on any type of surface.

#### Dimensions:

Panels with thickness from 4 mm up to 8 mm Accessory plus Ø60mm base in anodized aluminium with magnets that stabilize the structure AISI 430 stainless steel plate brushed with doublesided adhesive foil suitable for all surfaces