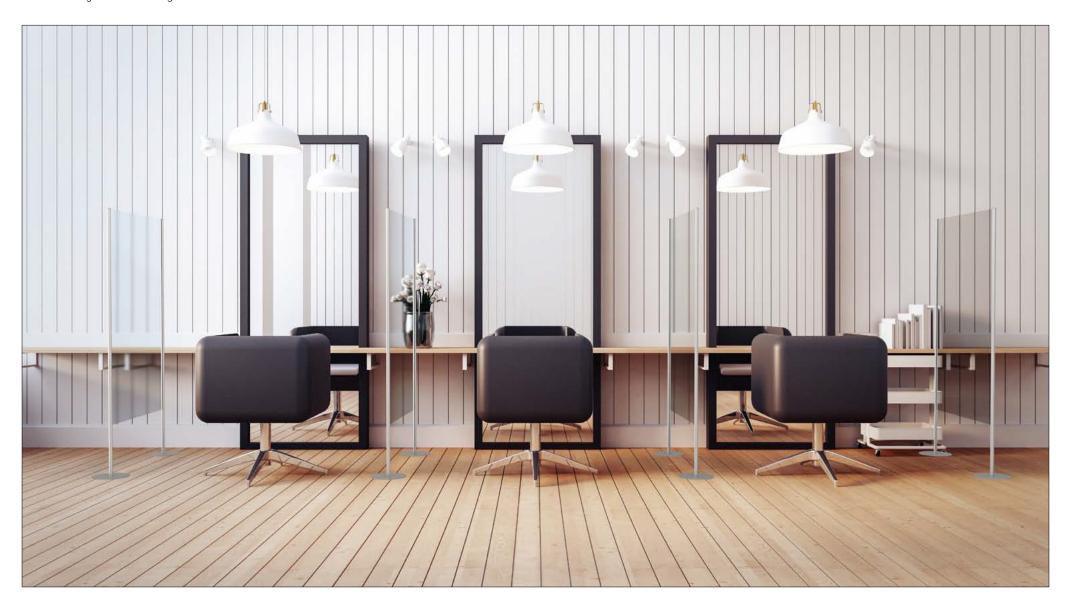

Dimensions:

Structure 1500x1000mm (various sizes) Base Ø 245mm (2 Kg) Transparent sheet with thickness 3 mm

Do you need a divider that is easy to carry, practical and lightweight? Here is our proposal! It is a thin plexiglass partition panel, supported by two anodized aluminium profiles ending with two round bases. The structure has been designed for working environments such as hairdressing studios, barber shops and industrial environments where people have more limited space to move around. One of the peculiarities of this model is its modularity: more panels side by side together can create a partition space that guarantees greater safety to the environment.

www.terminalplus.eu / info@terminalplus.eu / +39 340 603 6287

Project prevention:
Floor-standing divider with germ shield

Protective visor anti "droplet"

Protective visor anti "droplet" compliant with 2001/95/CE directive