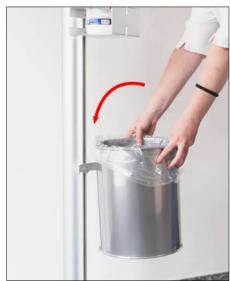

Project prevention:
- Dispenser and information holder proposal

Dispenser and information holder Magentic base

A simple, but very important action: disinfecting your hands. Presently, it is more important than ever to protect yourself and others. For this purpose, kd visual has designed an innovative sanitizing dispenser to be placed in environments with a high number of people. The peculiarity? A magnetic base, combined with a stainless-steel disc and a double-sided adhesive foil can be fixed to the ground, which gives excellent stability. In addition to the base, the post is made of anodized aluminum, a high-quality aluminum holder for dispenser and an sinterchangeable holder.