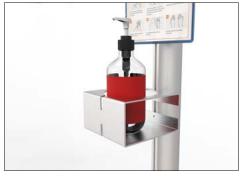

# Project prevention: Belt posts and guidance systems

Dispenser and information post Baseline standard - Variant A

**TERMINAL plus** 

Dispenser and information holder Standard - Option A Information post with integrated holder for dispenser. Elegant design in anodized aluminum with high stability. Light and easy to handle post 1100mm height.