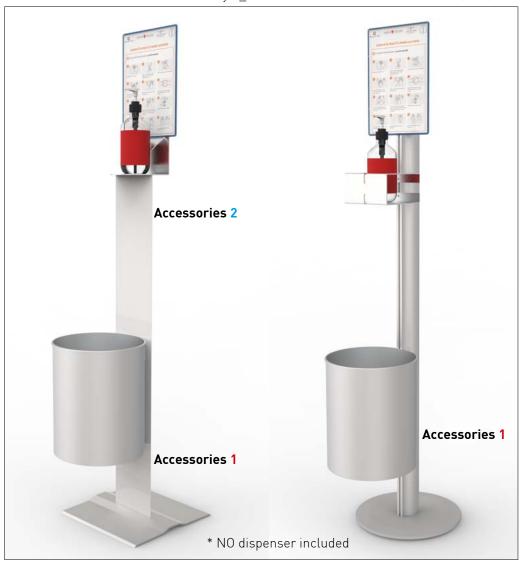

# Project prevention: Belt posts and guidance systems

Dispenser and information post Baseline standard - Variant A

**TERMINAL plus** 

Dispenser and information holder Standard - Option A Information post with integrated holder for dispenser. Elegant design in anodized aluminum with high stability. Light and easy to handle post 1100mm height.

www.terminalplus.eu / info@terminalplus.eu / +39 340 603 6287

Dispenser and information holder Option B

**H=**(post height) 1400mm

- Project prevention:
   Dispenser and information holder proposal
   Accessories 1 and 2 (version A and B)