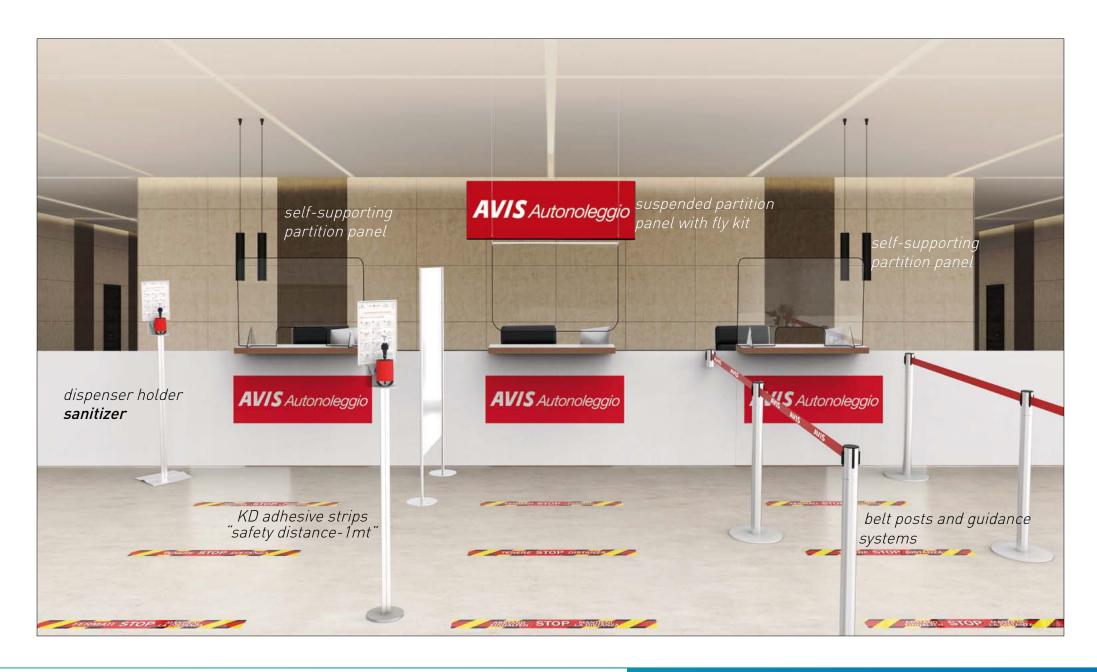

# Project prevention: Belt posts and guidance systems

Dispenser and information post Baseline standard - Variant A

**TERMINAL plus** 

Dispenser and information holder Standard - Option A Information post with integrated holder for dispenser. Elegant design in anodized aluminum with high stability. Light and easy to handle post 1100mm height.

www.terminalplus.eu / info@terminalplus.eu / +39 340 603 6287

Dispenser and information holder Option B

**H=**(post height) 1400mm

- Project prevention:
   Dispenser and information holder proposal
   Accessories 1 and 2 (version A and B)

Project prevention:
- Dispenser and information holder proposal

Dispenser and information holder Magentic base

A simple, but very important action: disinfecting your hands. Presently, it is more important than ever to protect yourself and others. For this purpose, kd visual has designed an innovative sanitizing dispenser to be placed in environments with a high number of people. The peculiarity? A magnetic base, combined with a stainless-steel disc and a double-sided adhesive foil can be fixed to the ground, which gives excellent stability. In addition to the base, the post is made of anodized aluminum, a high-quality aluminum holder for dispenser and an sinterchangeable holder.