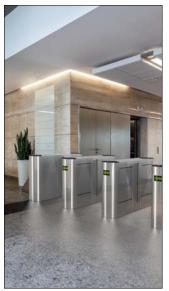

angular stickers walkable and anti-slip size: 150x1000mm











LA TUA GRAFICA

round stickers walkable and anti-slip size: 400x400mm























# Project prevention: Adhesive tapes SAFETY DISTANCE Product/materials description







Adhesive strip "safety distance-1mt".

Tape equipped with film, applicable on any indoor and outdoor surface, suitable to indicate the right distance to be kept in public places.

Weather resistant and skidproof R13, fire category B-1.

Resistant 3 to 6 months, customizable.

Size: 1000x100mm





Project prevention:
Adhesive tapes SAFETY DISTANCE
Example PHARMACY







Project prevention:
Belt posts with with optional information frames













#### **TERMINAL plus**

# Project prevention: Belt posts and guidance systems























Dispenser and information post Baseline standard - Variant A



**TERMINAL plus** 









Dispenser and information holder Standard - Option A Information post with integrated holder for dispenser. Elegant design in anodized aluminum with high stability. Light and easy to handle post 1100mm height.



www.terminalplus.eu / info@terminalplus.eu / +39 340 603 6287

Dispenser and information holder Option B







**H=**(post height) 1400mm





- Project prevention:
   Dispenser and information holder proposal
   Accessories 1 and 2 (version A and B)









Project prevention:
- Dispenser and information holder proposal













Dispenser and information holder Magentic base











A simple, but very important action: disinfecting your hands. Presently, it is more importa