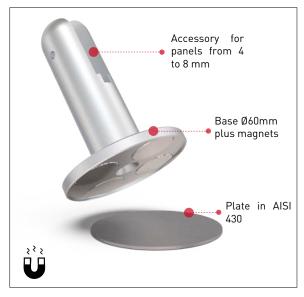

Variable panel from 4 to 8 mm with magnetic accessory General dimensions and material description

The wide range of dividers proposed by KD VISUAL also offers solutions with modern and elegant design, equipped with magnetic feet. The divider is particularly suitable for application on restaurant/bar tables or desks and receptions. The product consists of a plexiglass plate, which is supported by 2 stable magnetic feet. The two disks are made of AISI 430 stainless steel and equipped with a double-sided adhesive foil. This way, the divider can quickly be placed on any type of surface.

#### Dimensions:

Panels with thickness from 4 mm up to 8 mm Accessory plus Ø60mm base in anodized aluminium with magnets that stabilize the structure AISI 430 stainless steel plate brushed with doublesided adhesive foil suitable for all surfaces