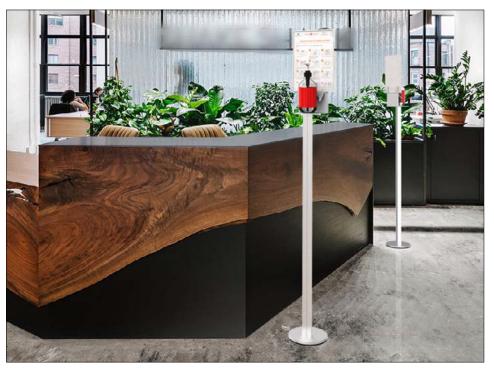

# Project prevention: Belt posts and guidance systems

Dispenser and information post Baseline standard - Variant A

**TERMINAL plus** 

Dispenser and information holder Standard - Option A Information post with integrated holder for dispenser. Elegant design in anodized aluminum with high stability. Light and easy to handle post 1100mm height.

www.terminalplus.eu / info@terminalplus.eu / +39 340 603 6287

Dispenser and information holder Option B

**H=**(post height) 1400mm

- Project prevention:
   Dispenser and information holder proposal
   Accessories 1 and 2 (version A and B)

Project prevention:
- Dispenser and information holder proposal

Dispenser and information holder Magentic base

A simple, but very important action: disinfecting your hands. Presently, it is more important than ever to protect yourself and others. For this purpose, kd visual has designed an innovative sanitizing dispenser to be placed in environments with a high number of people. The peculiarity? A magnetic base, combined with a stainless-steel disc and a double-sided adhesive foil can be fixed to the ground, which gives excellent stability. In addition to the base, the post is made of anodized aluminum, a high-quality aluminum holder for dispenser and an sinterchangeable holder.