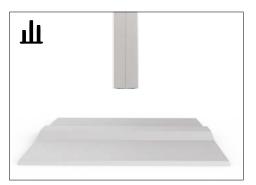

# Project prevention: Belt posts and guidance systems

Dispenser and information post Baseline standard - Variant A

**TERMINAL plus** 

Dispenser and information holder Standard - Option A Information post with integrated holder for dispenser. Elegant design in anodized aluminum with high stability. Light and easy to handle post 1100mm height.

www.terminalplus.eu / info@terminalplus.eu / +39 340 603 6287

Dispenser and information holder Option B

**H=**(post height) 1400mm

- Project prevention:
   Dispenser and information holder proposal
   Accessories 1 and 2 (version A and B)

Project prevention:
- Dispenser and information holder proposal

Dispenser and information holder Magentic base

A simple, but very important action: disinfecting your hands. Presently, it is more important than ever to protect yourself and others. For this purpose, kd visual has designed an innovative sanitizing dispenser to be placed in environments with a high number of people. The peculiarity? A magnetic base, combined with a stainless-steel disc and a double-sided adhesive foil can be fixed to the ground, which gives excellent stability. In addition to the base, the post is made of anodized aluminum, a high-quality aluminum holder for dispenser and an sinterchangeable holder.