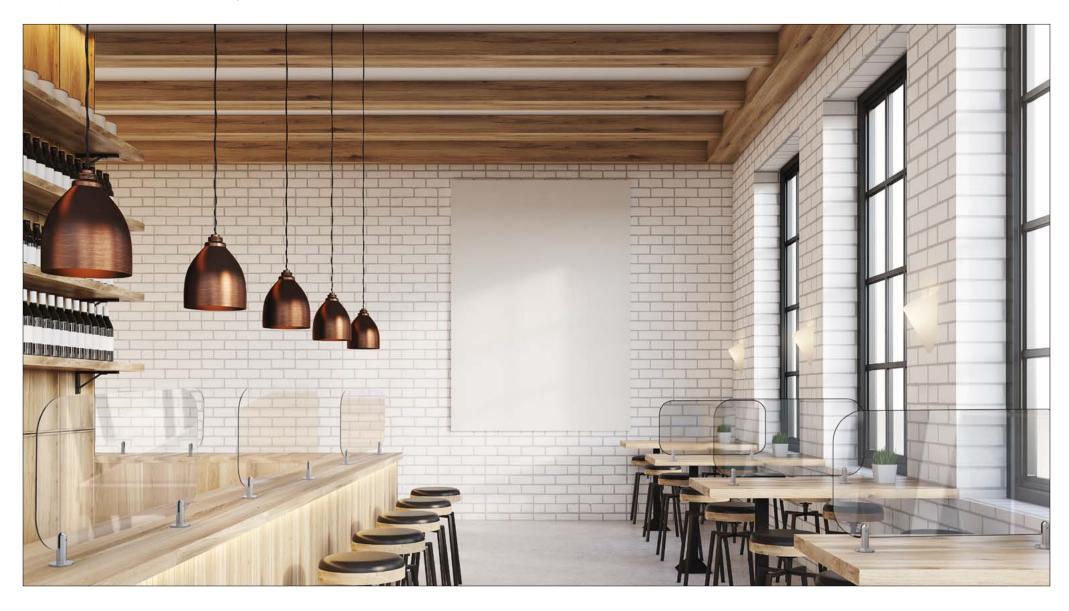

- 1: interlocking, self-supporting
- 2: with feet (optional).

Available in two sizes, 500x700mm HxW and 500x1000mm HxW, particularly suitable for environments, such as offices, restaurants and technical studios. For all compositions see image on the right.