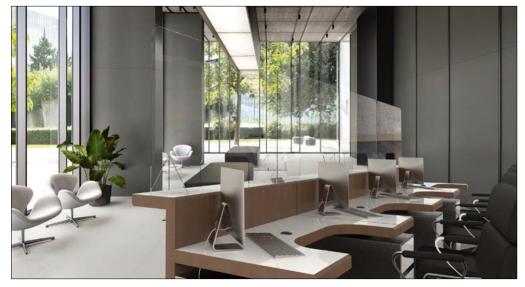

# Project prevention: SUSPENSION

Example RECEPTION

Self-supporting interlocking panels

Project prevention offers different solutions of dividing panels to be placed on counters, work desks, supermarket doors, pharmacies, etc.

The panels can be used as self-supporting panels, suspension panels, information holders and guidance systems.

Self-supporting interlocking panels

Transparent impact-resistant plexiglass panel 1000x700mm format

thickness 4mm or 6mm

Transparent impact-resistant plexiglass feet 230x160mm format

thickness 4mm or 6mm

Self-supporting X shaped desk panel General dimensions and material description