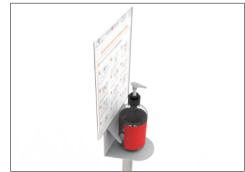

# Project prevention: Belt posts and guidance systems

Dispenser and information post Baseline standard - Variant A

**TERMINAL plus** 

Dispenser and information holder Standard - Option A Information post with integrated holder for dispenser. Elegant design in anodized aluminum with high stability. Light and easy to handle post 1100mm height.

www.terminalplus.eu / info@terminalplus.eu / +39 340 603 6287

Dispenser and information holder Option B

**H=**(post height) 1400mm

- Project prevention:
   Dispenser and information holder proposal
   Accessories 1 and 2 (version A and B)