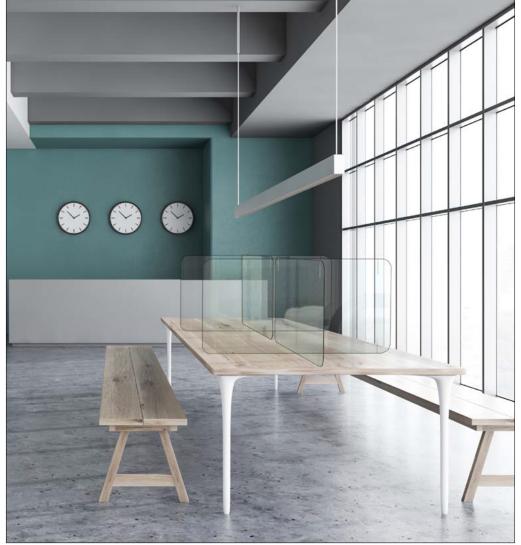

# Project prevention: SUSPENSION

Example RECEPTION

Self-supporting interlocking panels

Project prevention offers different solutions of dividing panels to be placed on counters, work desks, supermarket doors, pharmacies, etc.

The panels can be used as self-supporting panels, suspension panels, information holders and guidance systems.

Self-supporting interlocking panels

Transparent impact-resistant plexiglass panel 1000x700mm format

thickness 4mm or 6mm

Transparent impact-resistant plexiglass feet 230x160mm format

thickness 4mm or 6mm

Self-supporting X shaped desk panel General dimensions and material description