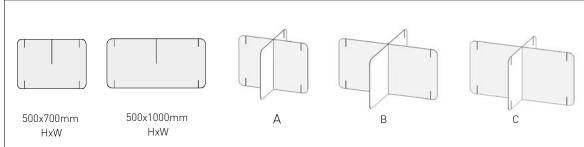

#### Dimensions:

- Panels 500x700 mm and 500x1000mm (HxW)
- Self-supporting forming an "X"
- Optional 2 triangular feet 160x230mm (HxW)

To ensure compliance with the safety distance in sensitive areas, we have designed a special PMMA partition panel, consisting of two intersecting sheets which can be used in two options:

- 1: interlocking, self-supporting
- 2: with feet (optional).

Available in two sizes, 500x700mm HxW and 500x1000mm HxW, particularly suitable for environments, such as offices, restaurants and technical studios. For all compositions see image on the right.