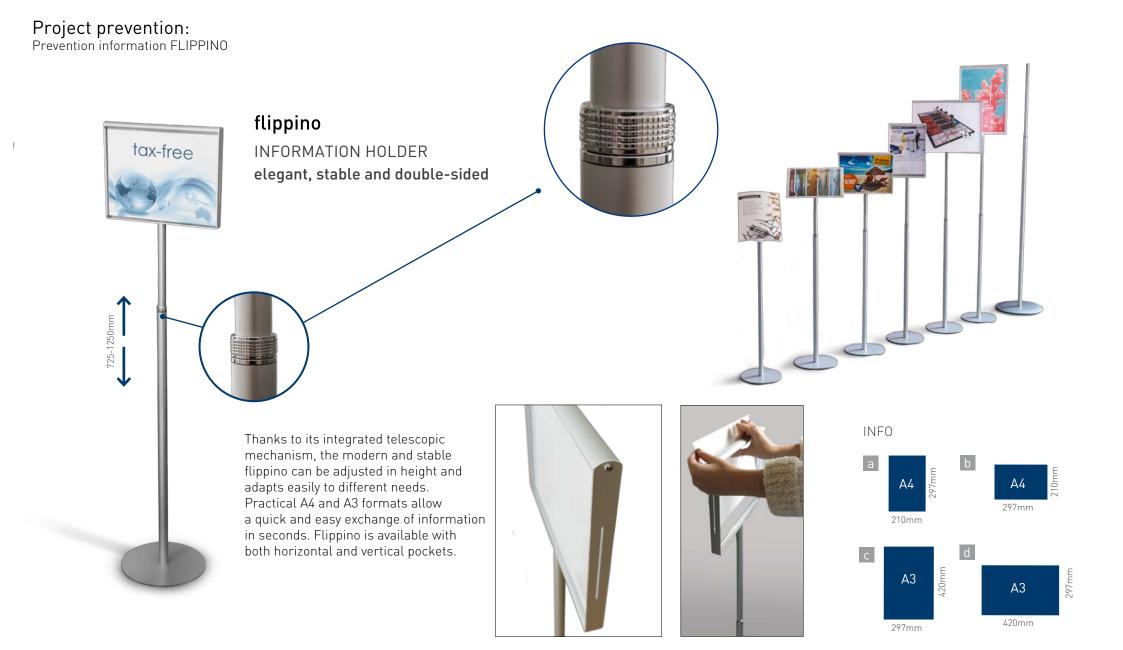

# Project prevention: GDO - Retail

Project prevention:
Information prevention FLIPPINO
Example OFFICE

Thanks to its integrated telescopic mechanism, the kd flippino can be adjusted in height from 900 to 1400 mm.