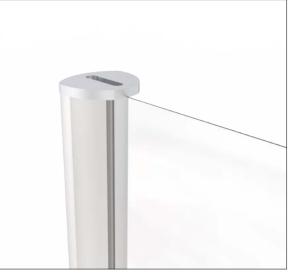

Dimensions:

Structure 1500x1000mm (various sizes) Base Ø 245mm (2 Kg) Transparent sheet with thickness 3 mm

Do you need a divider that is easy to carry, practical and lightweight? Here is our proposal! It is a thin plexiglass partition panel, supported by two anodized aluminium profiles ending with two round bases. The structure has been designed for working environments such as hairdressing studios, barber shops and industrial environments where people have more limited space to move around. One of the peculiarities of this model is its modularity: more panels side by side together can create a partition space that guarantees greater safety to the environment.