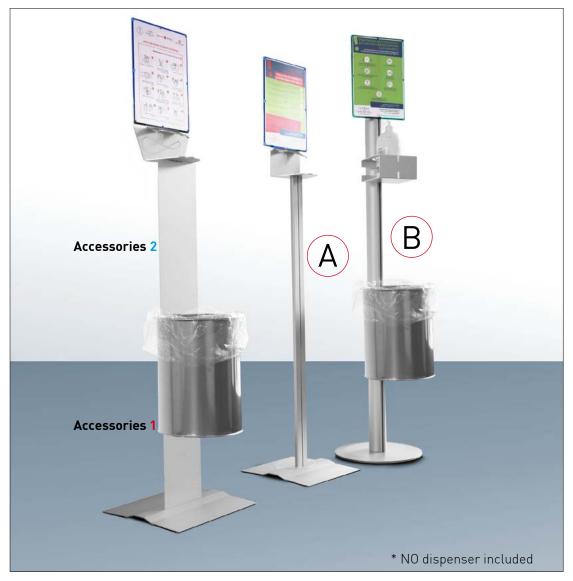

# Project prevention: Belt posts and guidance systems

Dispenser and information post Baseline standard - Variant A

**TERMINAL plus** 

Dispenser and information holder Standard - Option A Information post with integrated holder for dispenser. Elegant design in anodized aluminum with high stability. Light and easy to handle post 1100mm height.

www.terminalplus.eu / info@terminalplus.eu / +39 340 603 6287

Dispenser and information holder Option B

**H=**(post height) 1400mm

- Project prevention:
   Dispenser and information holder proposal
   Accessories 1 and 2 (version A and B)