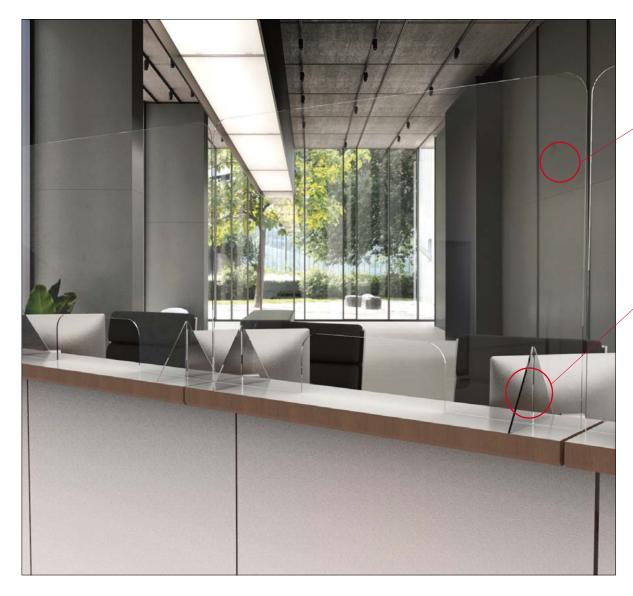

Self-supporting interlocking panels

Project prevention offers different solutions of dividing panels to be placed on counters, work desks, supermarket doors, pharmacies, etc.

The panels can be used as self-supporting panels, suspension panels, information holders and guidance systems.

Self-supporting interlocking panels

Transparent impact-resistant plexiglass panel 1000x700mm format

thickness 4mm or 6mm

Transparent impact-resistant plexiglass feet 230x160mm format

thickness 4mm or 6mm

Self-supporting X shaped desk panel General dimensions and material description

- 1: interlocking, self-supporting
- 2: with feet (optional).

Available in two sizes, 500x700mm HxW and 500x1000mm HxW, particularly suitable for environments, such as offices, restaurants and technical studios. For all compositions see image on the right.