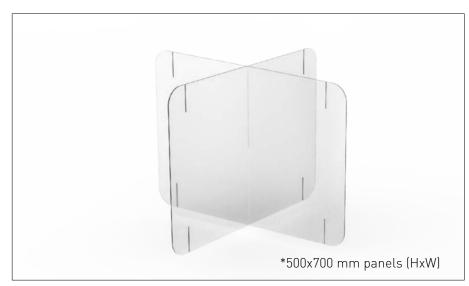

#### Dimensions:

- Panels 500x700 mm and 500x1000mm (HxW)
- Self-supporting forming an "X"
- Optional 2 triangular feet 160x230mm (HxW)

To ensure compliance with the safety distance in sensitive areas, we have designed a special PMMA partition panel, consisting of two intersecting sheets which can be used in two options:

- 1: interlocking, self-supporting
- 2: with feet (optional).

Available in two sizes, 500x700mm HxW and 500x1000mm HxW, particularly suitable for environments, such as offices, restaurants and technical studios. For all compositions see image on the right.