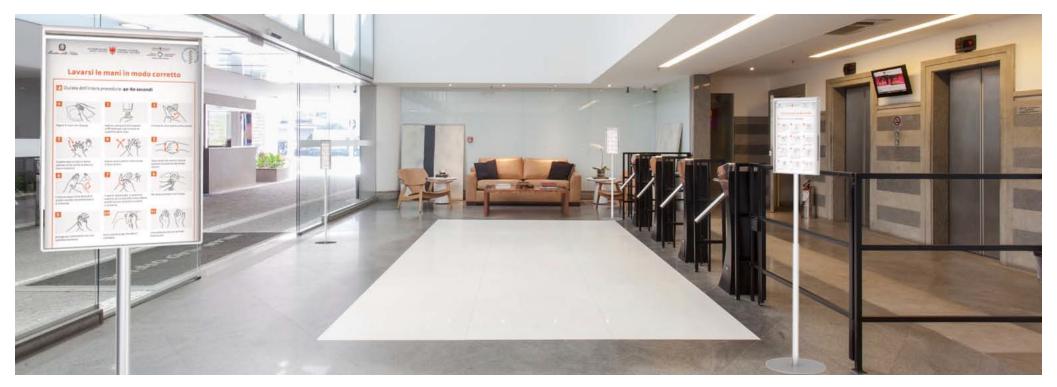

# Project prevention: GDO - Retail

Project prevention:
Information prevention FLIPPINO
Example OFFICE

Thanks to its integrated telescopic mechanism, the kd flippino can be adjusted in height from 900 to 1400 mm.