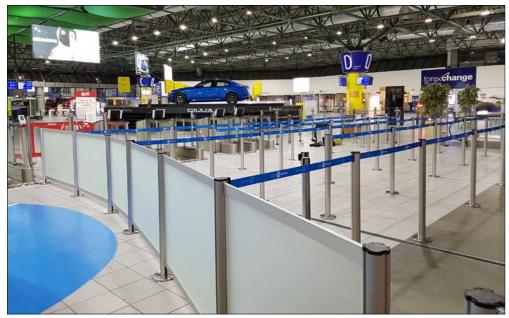

# Project prevention: GDO - Retail

Project prevention:
Information prevention FLIPPINO
Example OFFICE

Thanks to its integrated telescopic mechanism, the kd flippino can be adjusted in height from 900 to 1400 mm.