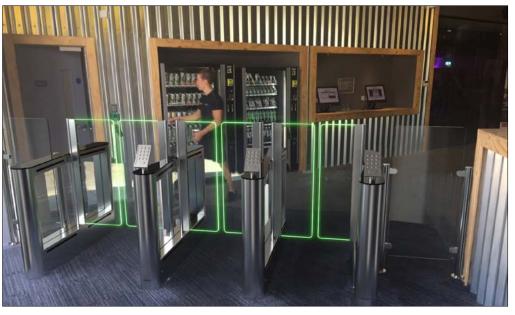

ctangular stickers walkable and anti-slip size: 150x1000mm











LA TUA GRAFICA

round stickers walkable and anti-slip size: 400x400mm























# Project prevention: Adhesive tapes SAFETY DISTANCE Product/materials description







Adhesive strip "safety distance-1mt".

Tape equipped with film, applicable on any indoor and outdoor surface, suitable to indicate the right distance to be kept in public places.

Weather resistant and skidproof R13, fire category B-1.

Resistant 3 to 6 months, customizable.

Size: 1000x100mm





Project prevention:
Adhesive tapes SAFETY DISTANCE
Example PHARMACY







Project prevention:
Belt posts with with optional information frames













#### **TERMINAL plus**

# Project prevention: Belt posts and guidance systems























Dispenser and information post Baseline standard - Variant A



**TERMINAL plus** 









Dispenser and information holder Standard - Option A Information post with integrated holder for dispenser. Elegant design in anodized aluminum with high stability. Light and easy to handle post 1100mm height.



www.terminalplus.eu / info@terminalplus.eu / +39 340 603 6287

Dispenser and information holder Option B







**H=**(post height) 1400mm





- Project prevention:
   Dispenser and information holder proposal
   Accessories 1 and 2 (version A and B)









Project prevention:
- Dispenser and information holder proposal













Dispenser and information holder Magentic base











A simple, but very important action: disinfecting your hands. Presently, it is more impor