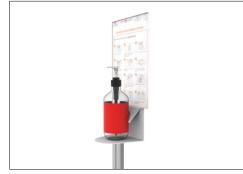

# Project prevention: Belt posts and guidance systems

Dispenser and information post Baseline standard - Variant A

**TERMINAL plus** 

Dispenser and information holder Standard - Option A Information post with integrated holder for dispenser. Elegant design in anodized aluminum with high stability. Light and easy to handle post 1100mm height.

www.terminalplus.eu / info@terminalplus.eu / +39 340 603 6287

Dispenser and information holder Option B

**H=**(post height) 1400mm

- Project prevention:
   Dispenser and information holder proposal
   Accessories 1 and 2 (version A and B)

Project prevention:
- Dispenser and information holder proposal

Dispenser and information holder Magentic base

A simple, but very important action: disinfecting your hands. Presently, it is more important than ever to protect yourself and others. For this purpose, kd visual has designed an innovative sanitizing dispenser to be placed in environments with a high number of people. The peculiarity? A magnetic base, combined with a stainless-steel disc and a double-sided adhesive foil can be fixed to the ground, which gives excellent stability. In addition to the base, the post is made of anodized aluminum, a high-quality aluminum holder for dispenser and an sinterchangeable holder.