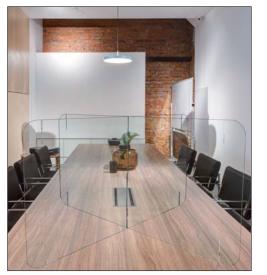

#### Compositions:

#### Dimensions:

- Panels 500x700 mm and 500x1000mm (HxW)
- Self-supporting forming an "X"
- Optional 2 triangular feet 160x230mm (HxW)

To ensure compliance with the safety distance in sensitive areas, we have designed a special PMMA partition panel, consisting of two intersecting sheets which can be used in two options:

- 1: interlocking, self-supporting
- 2: with feet (optional).

Available in two sizes, 500x700mm HxW and 500x1000mm HxW, particularly suitable for environments, such as offices, restaurants and technical studios. For all compositions see image on the right.