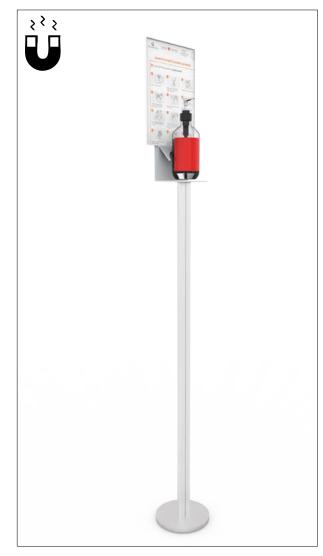

Project prevention:
- Dispenser and information holder proposal

Dispenser and information holder Magentic base

A simple, but very important action: disinfecting your hands. Presently, it is more important than ever to protect yourself and others. For this purpose, kd visual has designed an innovative sanitizing dispenser to be placed in environments with a high number of people. The peculiarity? A magnetic base, combined with a stainless-steel disc and a double-sided adhesive foil can be fixed to the ground, which gives excellent stability. In addition to the base, the post is made of anodized aluminum, a high-quality aluminum holder for dispenser and an sinterchangeable holder.