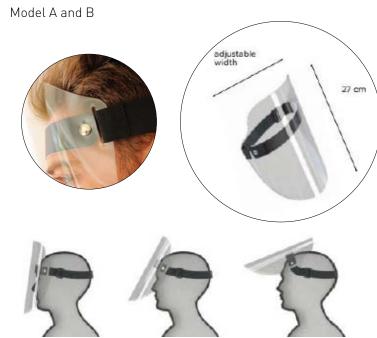

#### Components:

0.5mm thickness anti-reflective visor forehead rest made of coupled neoprene adjustable polyester elastic band adjusting buckle

Protective visor anti "droplet"

Adhesive tapes SAFETY DISTANCE Customization