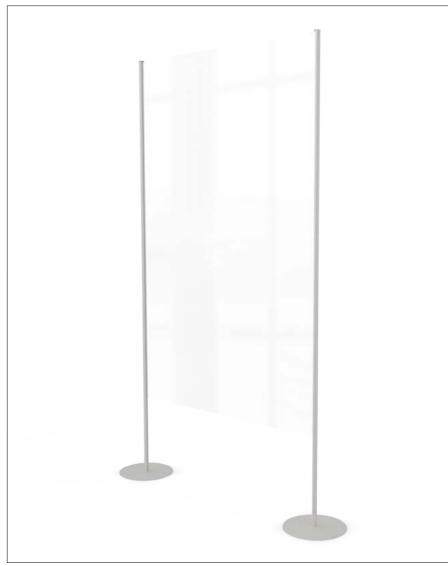

Dimensions:

Structure 1500x1000mm (various sizes) Base Ø 245mm (2 Kg) Transparent sheet with thickness 3 mm

Do you need a divider that is easy to carry, practical and lightweight? Here is our proposal! It is a thin plexiglass partition panel, supported by two anodized aluminium profiles ending with two round bases. The structure has been designed for working environments such as hairdressing studios, barber shops and industrial environments where people have more limited space to move around. One of the peculiarities of this model is its modularity: more panels side by side together can create a partition space that guarantees greater safety to the environment.