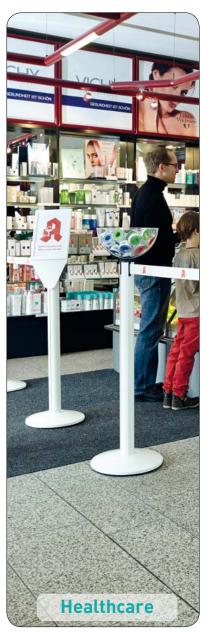

# Project prevention: SUSPENSION





## Project prevention: SUSPENSION

Example Airport









# Project prevention: SUSPENSION

Example RECEPTION





# Project prevention: SUSPENSION panel

General dimensions and material description





Dimensions:

700x1000mm HxW including ceiling mounting kit cable 2 mt



PMMA, ceiling mounted dividing panel for receptions, pharmacies and other public places. Easy installation thanks to steel cable supports and brackets.







Self-supporting interlocking panels



Project prevention offers different solutions of dividing panels to be placed on counters, work desks, supermarket doors, pharmacies, etc.

The panels can be used as self-supporting panels, suspension panels, information holders and guidance systems.







Self-supporting inter