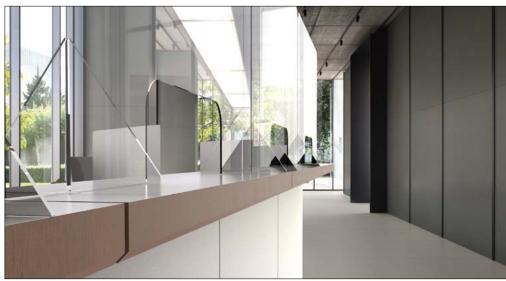

# Project prevention: SUSPENSION

Example RECEPTION

# Project prevention: SUSPENSION panel

General dimensions and material description

Dimensions:

700x1000mm HxW including ceiling mounting kit cable 2 mt

PMMA, ceiling mounted dividing panel for receptions, pharmacies and other public places. Easy installation thanks to steel cable supports and brackets.