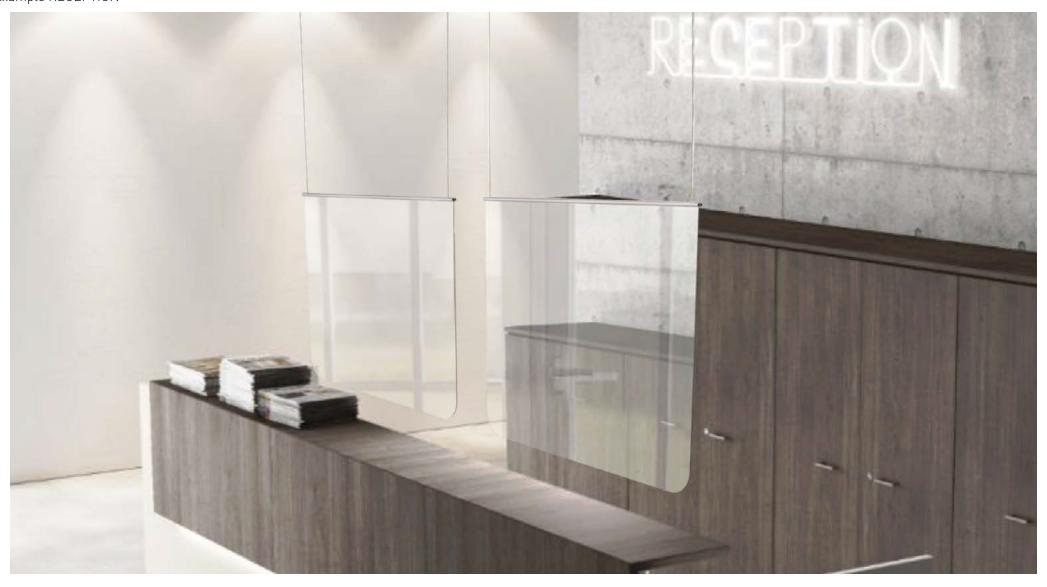

# Project prevention: SUSPENSION

Example RECEPTION

# Project prevention: SUSPENSION panel

General dimensions and material description

Dimensions:

700x1000mm HxW including ceiling mounting kit cable 2 mt

PMMA, ceiling mounted dividing panel for receptions, pharmacies and other public places. Easy installation thanks to steel cable supports and brackets.