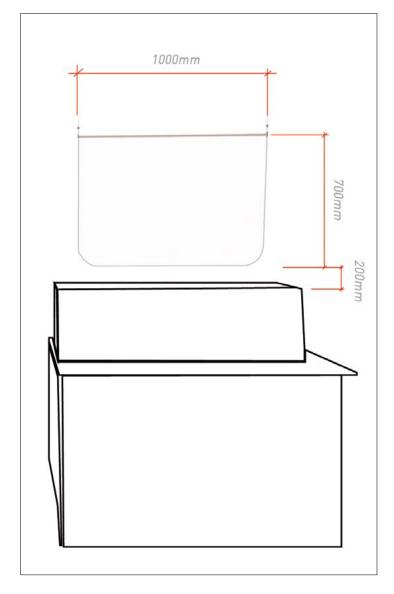

# Project prevention: SUSPENSION panel

General dimensions and material description

Dimensions:

700x1000mm HxW including ceiling mounting kit cable 2 mt

PMMA, ceiling mounted dividing panel for receptions, pharmacies and other public places. Easy installation thanks to steel cable supports and brackets.