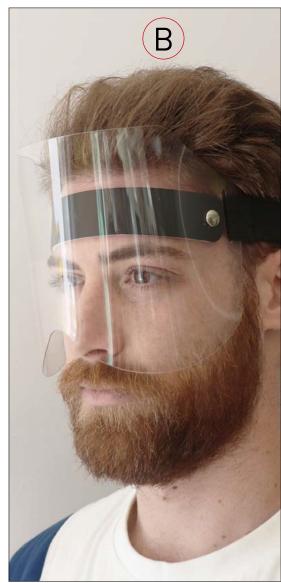

www.terminalplus.eu / info@terminalplus.eu / +39 340 603 6287

Project prevention:
Floor-standing divider with germ shield

Protective visor anti "droplet"

Protective visor anti "droplet" compliant with 2001/95/CE directive

The visor was designed to protect the face from splashes and droplets. It can be reused after sanitization.

#### Components:

0.5mm thickness anti-reflective visor forehead rest made of coupled neoprene adjustable polyester elastic band adjusting buckle

Protective visor anti "droplet"

Adhesive tapes SAFETY DISTANCE Customization