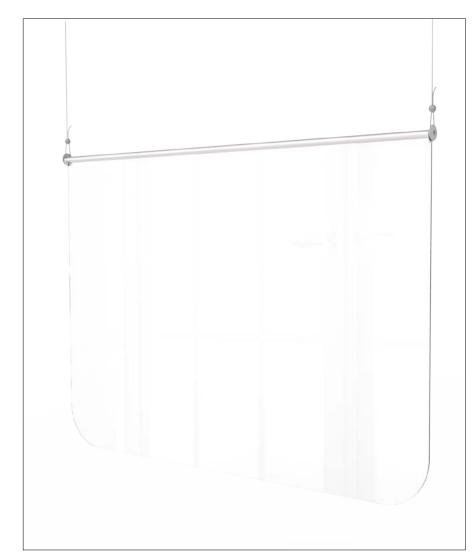

# Project prevention: SUSPENSION panel

General dimensions and material description

Dimensions:

700x1000mm HxW including ceiling mounting kit cable 2 mt

PMMA, ceiling mounted dividing panel for receptions, pharmacies and other public places. Easy installation thanks to steel cable supports and brackets.

Self-supporting interlocking panels

Project prevention offers different solutions of dividing panels to be placed on counters, work desks, supermarket doors, pharmacies, etc.

The panels can be used as self-supporting panels, suspension panels, information holders and guidance systems.