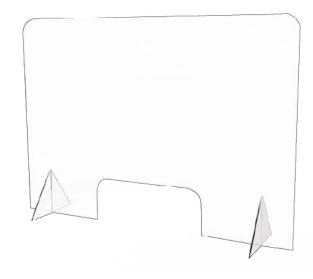

Self-supporting interlocking panels

Transparent impact-resistant plexiglass panel 1000x700mm format

thickness 4mm or 6mm

Transparent impact-resistant plexiglass feet 230x160mm format

thickness 4mm or 6mm

Self-supporting X shaped desk panel General dimensions and material description

#### Dimensions:

- Panels 500x700 mm and 500x1000mm (HxW)
- Self-supporting forming an "X"
- Optional 2 triangular feet 160x230mm (HxW)

To ensure compliance with the safety distance in sensitive areas, we have designed a special PMMA partition panel, consisting of two intersecting sheets which can be used in two options:

- 1: interlocking, self-supporting
- 2: with feet (optional).

Available in two sizes, 500x700mm HxW and 500x1000mm HxW, particularly suitable for environments, such as offices, restaurants and technical studios. For all compositions see image on the right.