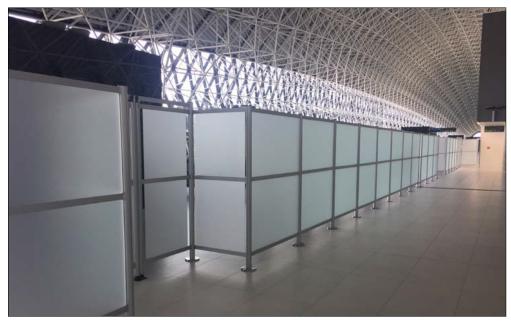

tomers

rectangular stickers walkable and anti-slip size: 150x1000mm











LA TUA GRAFICA

round stickers walkable and anti-slip size: 400x400mm























# Project prevention: Adhesive tapes SAFETY DISTANCE Product/materials description







Adhesive strip "safety distance-1mt".

Tape equipped with film, applicable on any indoor and outdoor surface, suitable to indicate the right distance to be kept in public places.

Weather resistant and skidproof R13, fire category B-1.

Resistant 3 to 6 months, customizable.

Size: 1000x100mm





Project prevention:
Adhesive tapes SAFETY DISTANCE
Example PHARMACY







Project prevention:
Belt posts with with optional information frames













#### **TERMINAL plus**

# Project prevention: Belt posts and guidance systems























Dispenser and information post Baseline standard - Variant A



**TERMINAL plus** 









Dispenser and information holder Standard - Option A Information post with integrated holder for dispenser. Elegant design in anodized aluminum with high stability. Light and easy to handle post 1100mm height.



www.terminalplus.eu / info@terminalplus.eu / +39 340 603 6287

Dispenser and information holder Option B







**H=**(post height) 1400mm





- Project prevention:
   Dispenser and information holder proposal
   Accessories 1 and 2 (version A and B)









Project prevention:
- Dispenser and information holder proposal













Dispenser and information holder Magentic base











A simple, but very important action: disinfecting your hands. Presently, it is