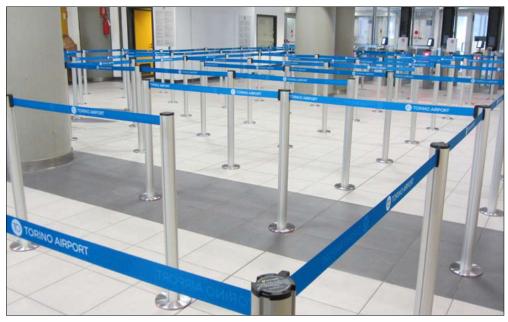

Weather resistant and skidproof R13, fire category B-1.

Resistant 3 to 6 months, customizable.

Size: 1000x100mm

Project prevention:
Adhesive tapes SAFETY DISTANCE
Example PHARMACY

Project prevention:
Belt posts with with optional information frames

# Project prevention: Belt posts and guidance systems

Dispenser and information post Baseline standard - Variant A

**TERMINAL plus** 

Dispenser and information holder Standard - Option A Information post with integrated holder for dispenser. Elegant design in anodized aluminum with high stability. Light and easy to handle post 1100mm height.