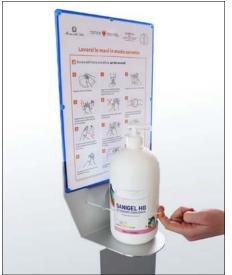

# Project prevention: Belt posts and guidance systems

Dispenser and information post Baseline standard - Variant A

**TERMINAL plus** 

Dispenser and information holder Standard - Option A Information post with integrated holder for dispenser. Elegant design in anodized aluminum with high stability. Light and easy to handle post 1100mm height.