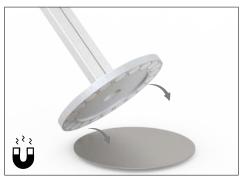

Variable panel from 4 to 8 mm with magnetic accessory General dimensions and material description

The wide range of dividers proposed by KD VISUAL also offers solutions with modern and elegant design, equipped with magnetic feet. The divider is particularly suitable for application on restaurant/bar tables or desks and receptions. The product consists of a plexiglass plate, which is supported by 2 stable magnetic feet. The two disks are made of AISI 430 stainless steel and equipped with a double-sided adhesive foil. This way, the divider can quickly be placed on any type of surface.

#### Dimensions:

Panels with thickness from 4 mm up to 8 mm Accessory plus Ø60mm base in anodized aluminium with magnets that stabilize the structure AISI 430 stainless steel plate brushed with doublesided adhesive foil suitable for all surfaces

Project prevention:
- Dispenser and information holder proposal

Dispenser and information holder Magentic base

A simple, but very important action: disinfecting your hands. Presently, it is more important than ever to protect yourself and others. For this purpose, kd visual has designed an innovative sanitizing dispenser to be placed in environments with a high number of people. The peculiarity? A magnetic base, combined with a stainless-steel disc and a double-sided adhesive foil can be fixed to the ground, which gives excellent stability. In addition to the base, the post is made of anodized aluminum, a high-quality aluminum holder for dispenser and an sinterchangeable holder.