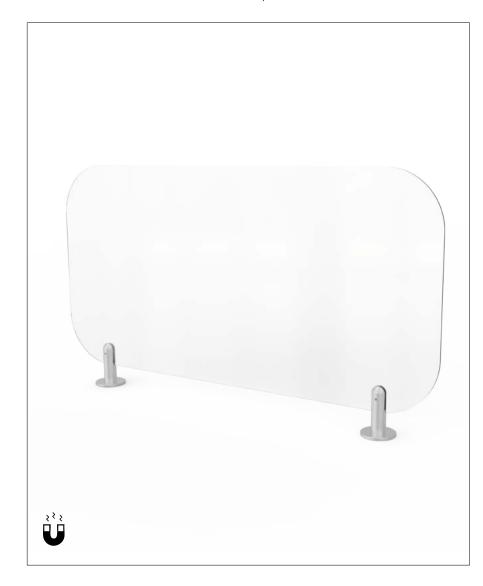

Variable panel from 4 to 8 mm with magnetic accessory General dimensions and material description

The wide range of dividers proposed by KD VISUAL also offers solutions with modern and elegant design, equipped with magnetic feet. The divider is particularly suitable for application on restaurant/bar tables or desks and receptions. The product consists of a plexiglass plate, which is supported by 2 stable magnetic feet. The two disks are made of AISI 430 stainless steel and equipped with a double-sided adhesive foil. This way, the divider can quickly be placed on any type of surface.

#### Dimensions:

Panels with thickness from 4 mm up to 8 mm Accessory plus Ø60mm base in anodized aluminium with magnets that stabilize the structure AISI 430 stainless steel plate brushed with doublesided adhesive foil suitable for all surfaces