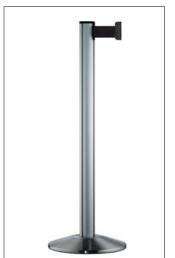

# Project prevention: Belt posts and guidance systems

Dispenser and information post Baseline standard - Variant A

**TERMINAL plus** 

Dispenser and information holder Standard - Option A Information post with integrated holder for dispenser. Elegant design in anodized aluminum with high stability. Light and easy to handle post 1100mm height.