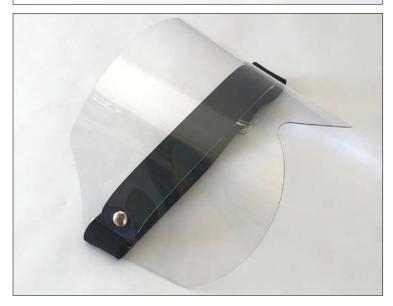

www.terminalplus.eu / info@terminalplus.eu / +39 340 603 6287

Project prevention:
Floor-standing divider with germ shield

Protective visor anti "droplet"

Protective visor anti "droplet" compliant with 2001/95/CE directive

The visor was designed to protect the face from splashes and droplets. It can be reused after sanitization.

#### Components:

0.5mm thickness anti-reflective visor forehead rest made of coupled neoprene adjustable polyester elastic band adjusting buckle

Protective visor anti "droplet"

Adhesive tapes SAFETY DISTANCE Customization