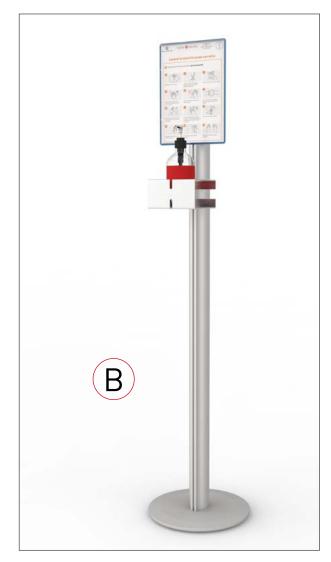

# Project prevention: Belt posts and guidance systems

Dispenser and information post Baseline standard - Variant A

**TERMINAL plus** 

Dispenser and information holder Standard - Option A Information post with integrated holder for dispenser. Elegant design in anodized aluminum with high stability. Light and easy to handle post 1100mm height.

www.terminalplus.eu / info@terminalplus.eu / +39 340 603 6287

Dispenser and information holder Option B

**H=**(post height) 1400mm

- Project prevention:
   Dispenser and information holder proposal
   Accessories 1 and 2 (version A and B)