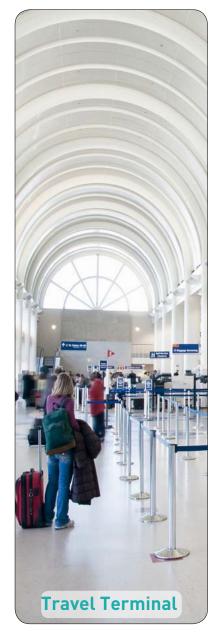

# Project prevention: SUSPENSION





## Project prevention: SUSPENSION

Example Airport









# Project prevention: SUSPENSION

Example RECEPTION





# Project prevention: SUSPENSION panel

General dimensions and material description





Dimensions:

700x1000mm HxW including ceiling mounting kit cable 2 mt



PMMA, ceiling mounted dividing panel for receptions, pharmacies and other public places. Easy installation thanks to steel cable supports and brackets.







Self-supporting interlocking panels



Project prevention offers different solutions of dividing panels to be placed on counters, work desks, supermarket doors, pharmacies, etc.

The panels can be used as self-supporting panels, suspension panels, information holders and guidance systems.







Self-supporting