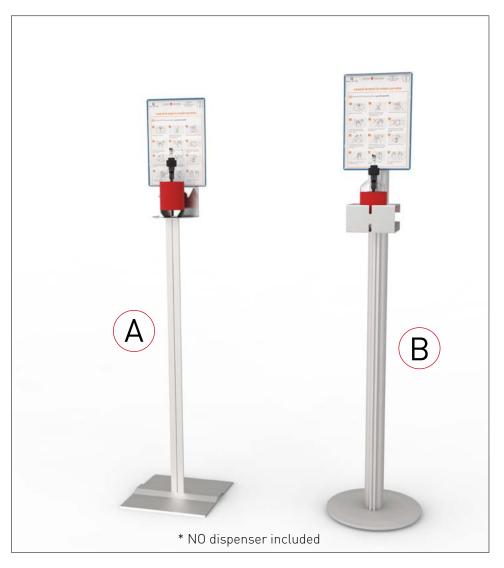

# Project prevention: Belt posts and guidance systems

Dispenser and information post Baseline standard - Variant A

**TERMINAL plus** 

Dispenser and information holder Standard - Option A Information post with integrated holder for dispenser. Elegant design in anodized aluminum with high stability. Light and easy to handle post 1100mm height.

www.terminalplus.eu / info@terminalplus.eu / +39 340 603 6287

Dispenser and information holder Option B

**H=**(post height) 1400mm

- Project prevention:
   Dispenser and information holder proposal
   Accessories 1 and 2 (version A and B)

Project prevention:
- Dispenser and information holder proposal

Dispenser and information holder Magentic base

A simple, but very important action: disinfecting your hands. Presently, it is more important than ever to protect yourself and others. For this purpose, kd visual has designed an innovative sanitizing dispenser to be placed in environments with a high number of people. The peculiarity? A magnetic base, combined with a stainless-steel disc and a double-sided adhesive foil can be fixed to the ground, which gives excellent stability. In addition to the base, the post is made of anodized aluminum, a high-quality aluminum holder for dispenser and an sinterchangeable holder.