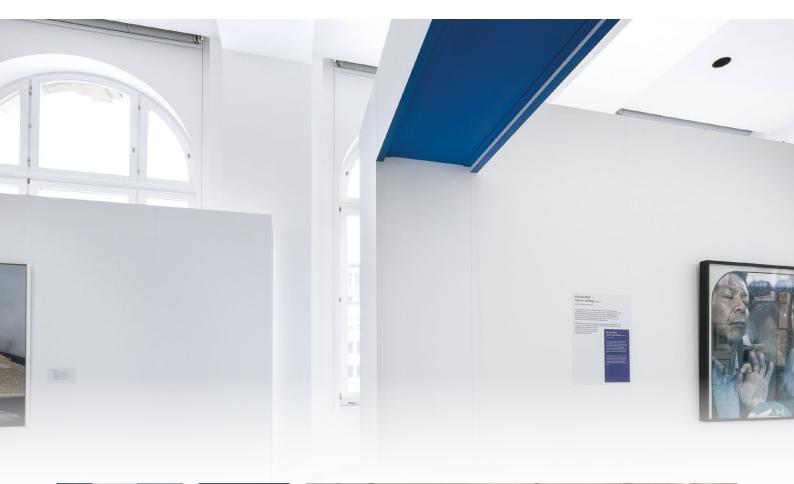

Sturdy, modular, lightweight panels can be set up quickly and precisely in any size or shape as often as required. The ideal and flexible solution for changing exhibition layouts.

Thanks to precise connection technology, the individual modules can be assembled into a new room structure in just a few minutes, regardless of shape, angle or radius.

The recycled grey cardboard inside the wall modules make the product remarkably light and offers high stability at the same time. If required, panels with a flame-retardant coating and appropriate fire protection certification are also available. With a self-adhesive, peelable surface foil, new color accents can be set in just a few minutes and the product can appear with a new look.