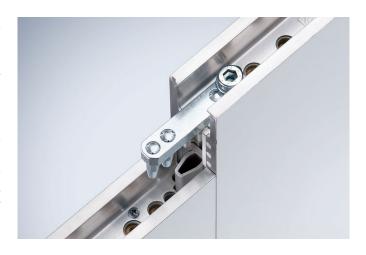

Sturdy, modular, lightweight panels can be set up quickly and precisely in any size or shape as often as required. The ideal and flexible solution for changing exhibition layouts.

Thanks to precise connection technology, the individual modules can be assembled into a new room structure in just a few minutes, regardless of shape, angle or radius.

The robust all-round aluminum profile frame provides effective edge protection and gives the product its longevity. Numerous extras can be integrated into the high-class product: Loudspeakers, alarm protection, sound absorption, lighting, interactive displays, door elements, windows or showcases, as well as many other individual products.