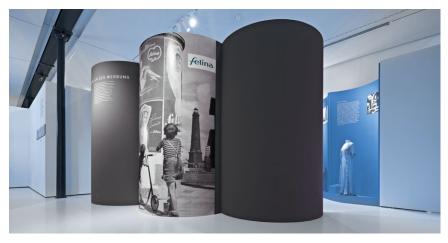

Sturdy, modular, lightweight panels can be set up quickly and precisely in any size or shape as often as required. The ideal and flexible solution for changing exhibition layouts.

Thanks to precise connection technology, the individual modules can be assembled into a new room structure in just a few minutes, regardless of shape, angle or radius.

The recycled grey cardboard inside the wall modules make the product remarkably light and offers high stability at the same time. If required, panels with a flame-retardant coating and appropriate fire protection certification are also available. With a self-adhesive, peelable surface foil, new color accents can be set in just a few minutes and the product can appear with a new look.