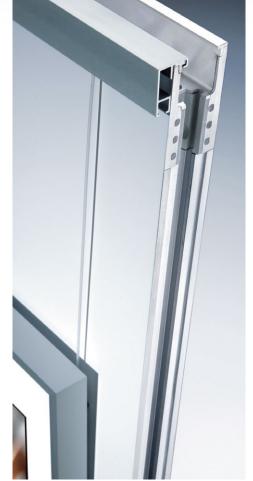

The robust all-round aluminum profile frame provides effective edge protection and gives the product its longevity. Numerous extras can be integrated into the high-class product: Loudspeakers, alarm protection, sound absorption, lighting, interactive displays, door elements, windows or showcases, as well as many other individual products.

The recycled grey cardboard inside the wall modules make the product remarkably light and offers high stability at the same time. If required, panels with a flame-retardant coating and appropriate fire protection certification are also available. With a self-adhesive, peelable surface foil, new color accents can be set in just a few minutes and the product can appear with a new look.