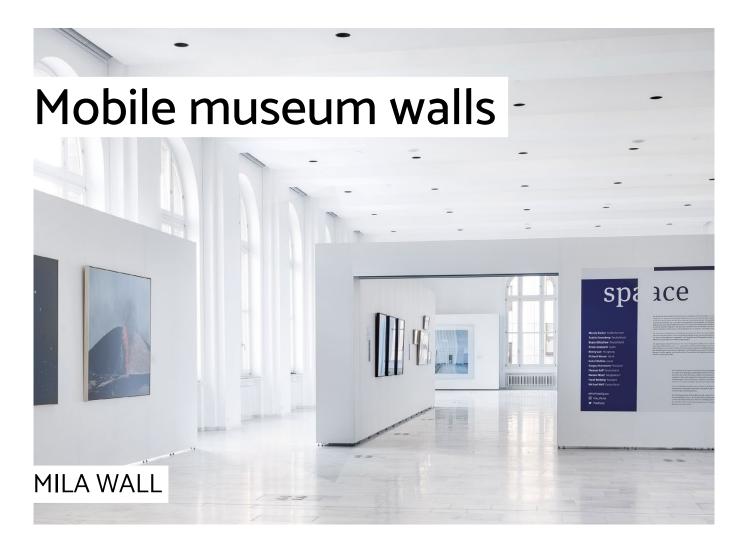

More often than not, when displaying a presentation, the design of the space can be the most alluring aspect. With the Mila-wall, a long-term product has been created that is impressive in many respects.

Sturdy, modular, lightweight panels can be set up quickly and precisely in any size or shape as often as required. The ideal and flexible solution for changing exhibition layouts.

Thanks to precise connection technology, the individual modules can be assembled into a new room structure in just a few minutes, regardless of shape, angle or radius.