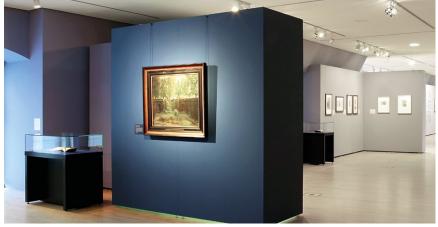

More often than not, when displaying a presentation, the design of the space can be the most alluring aspect. With the Mila-wall, a long-term product has been created that is impressive in many respects.

Sturdy, modular, lightweight panels can be set up quickly and precisely in any size or shape as often as required. The ideal and flexible solution for changing exhibition layouts.

Thanks to precise connection technology, the individual modules can be assembled into a new room structure in just a few minutes, regardless of shape, angle or radius.

The robust all-round aluminum profile frame provides effective edge protection and gives the product its longevity. Numerous extras can be integrated into the high-class product: Loudspeakers, alarm protection, sound absorption, lighting, interactive displays, door elements, windows or showcases, as well as many other individual products.