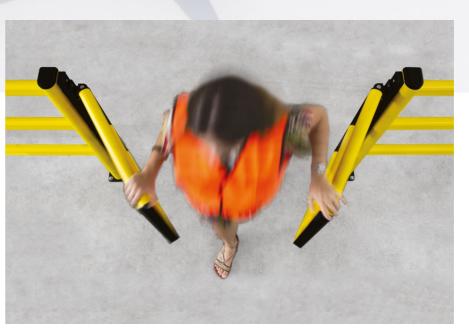

Thanks to their self-extinguishing material (class Vo) and acid resistance, Reflex profiles are suitable for all businesses and areas where high-quality protection is required.

- + High impact resistance (over PA6)
- + Intelligent design with large impact surface
- + High elasticity and dimensional stability
- + Resistant to saline solutions, alcohol, acids and moulds
- + Waterproof material and rapid drainage of the liquid
- + UV and color resistant