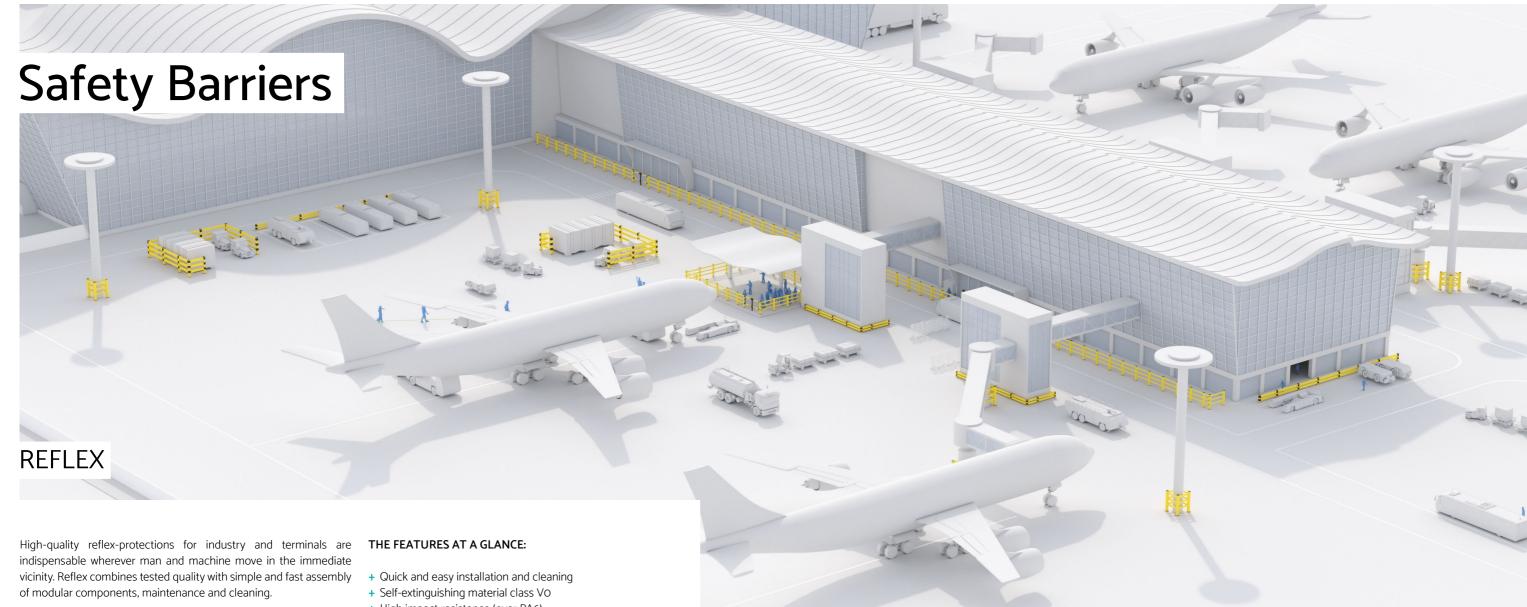

The large selection of Reflex profiles in different protection classes offer airports an ideal solution for different areas. The protections are applied on the apron and create a reliable separation between walkways and supply roads. Protection of masonry in exposed areas, light poles on the apron or equipment parking areas are safely + 100% recyclable separated by reflective profiles.

Thanks to their self-extinguishing material (class Vo) and acid resistance, Reflex profiles are suitable for all businesses and areas where high-quality protection is required.

- + High impact resistance (over PA6)
- + Intelligent design with large impact surface
- + High elasticity and dimensional stability
- + Resistant to saline solutions, alcohol, acids and moulds
- + Waterproof material and rapid drainage of the liquid
- + UV and color resistant