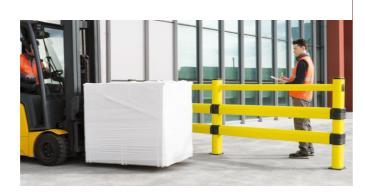

Thanks to their self-extinguishing material (class Vo) and acid resistance, Reflex profiles are suitable for all businesses and areas where high-quality protection is required.

- + High impact resistance (over PA6)
- + Intelligent design with large impact surface
- + High elasticity and dimensional stability
- + Resistant to saline solutions, alcohol, acids and moulds
- + Waterproof material and rapid drainage of the liquid
- + UV and color resistant