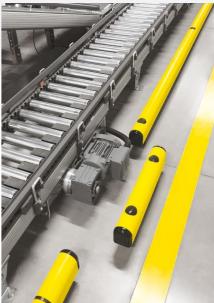

The large selection of Reflex profiles in different protection classes offer airports an ideal solution for different areas. The protections are applied on the apron and create a reliable separation between walkways and supply roads. Protection of masonry in exposed areas, light poles on the apron or equipment parking areas are safely + 100% recyclable separated by reflective profiles.

Thanks to their self-extinguishing material (class Vo) and acid resistance, Reflex profiles are suitable for all businesses and areas where high-quality protection is required.

- + High impact resistance (over PA6)
- + Intelligent design with large impact surface
- + High elasticity and dimensional stability
- + Resistant to saline solutions, alcohol, acids and moulds
- + Waterproof material and rapid drainage of the liquid
- + UV and color resistant