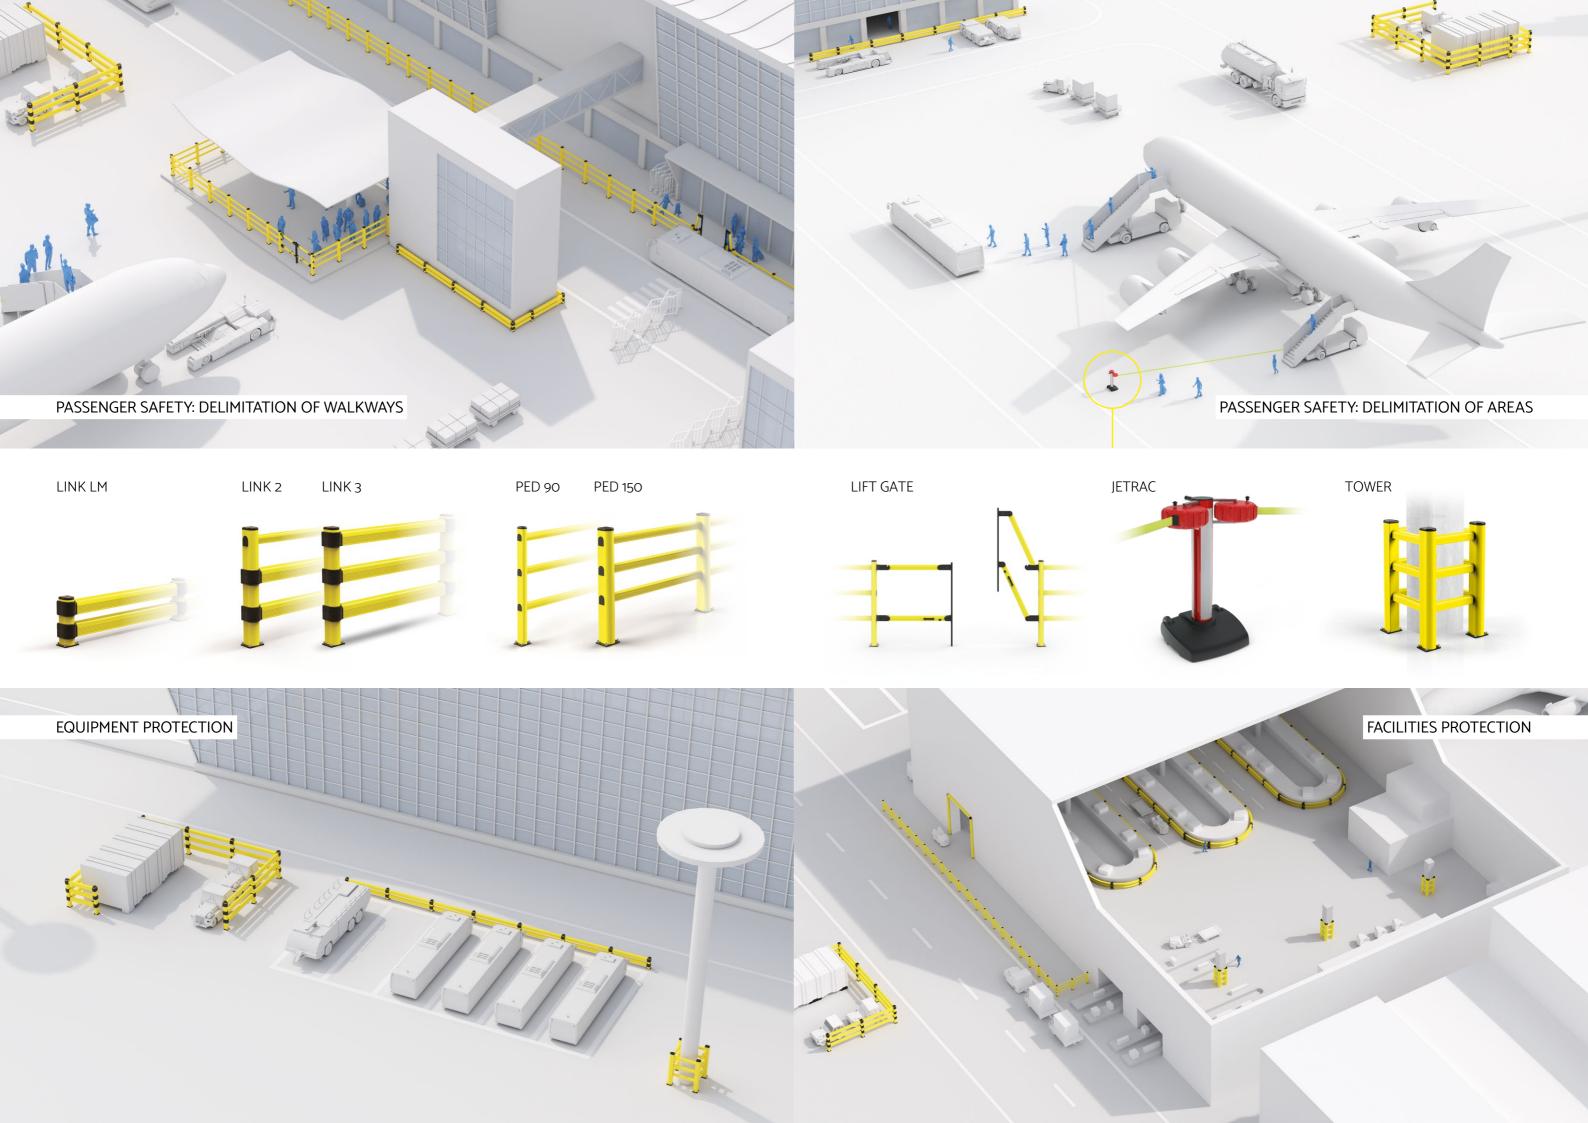

The large selection of Reflex profiles in different protection classes offer airports an ideal solution for different areas. The protections are applied on the apron and create a reliable separation between walkways and supply roads. Protection of masonry in exposed areas, light poles on the apron or equipment parking areas are safely + 100% recyclable separated by reflective profiles.

Thanks to their self-extinguishing material (class Vo) and acid resistance, Reflex profiles are suitable for all businesses and areas where high-quality protection is required.

- + High impact resistance (over PA6)
- + Intelligent design with large impact surface
- + High elasticity and dimensional stability
- + Resistant to saline solutions, alcohol, acids and moulds
- + Waterproof material and rapid drainage of the liquid
- + UV and color resistant